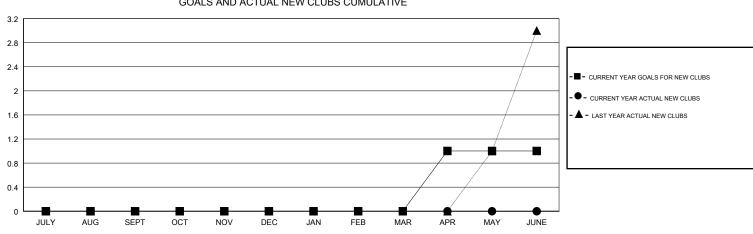

## LOCATION NEVADA GMT CA Clubs Members RESULTS FOR 2017-2018 RESULTS FOR 2017-2018 NEW CLUBS NEW CLUB GOAL DROPPED CLUBS MEMBER GROWTH NET MEMBER GROWTH DROPPED QUARTER QUARTER GOAL ACTUAL MEMBERS ACTUAL (including transfers) 0 0 1 0 26 67 JULY/AUG/SEPT JULY/AUG/SEPT 0 0 0 0 0 0 OCT/NOV/DEC OCT/NOV/DEC 0 0 0 0 0 0 JAN/FEB/MAR JAN/FEB/MAR 1 0 0 20 0 0 APR/MAY/JUNE APR/MAY/JUNE